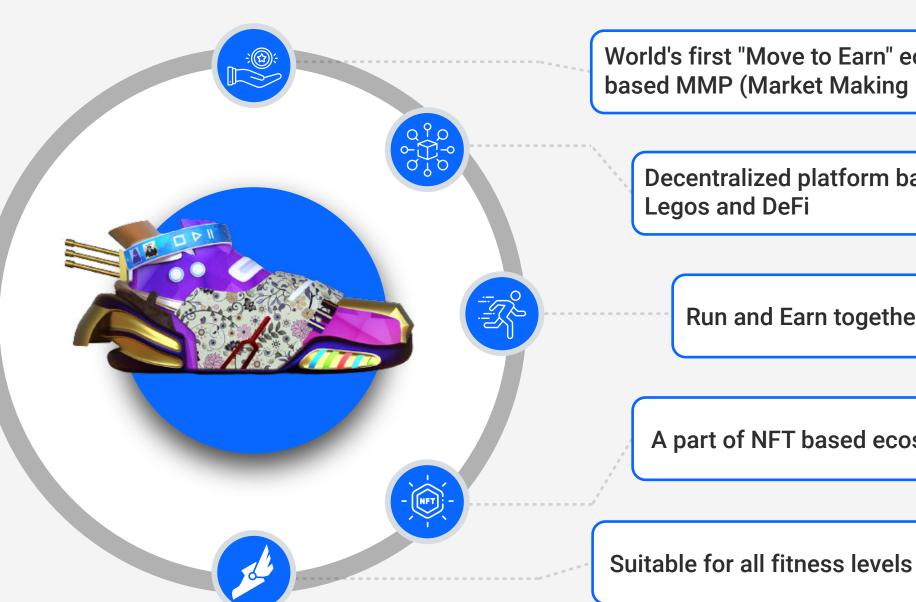

# Why Choose us

World's first "Move to Earn" ecosystem based MMP (Market Making Programme)

Decentralized platform based on

Run and Earn together with friends

A part of NFT based ecosystem