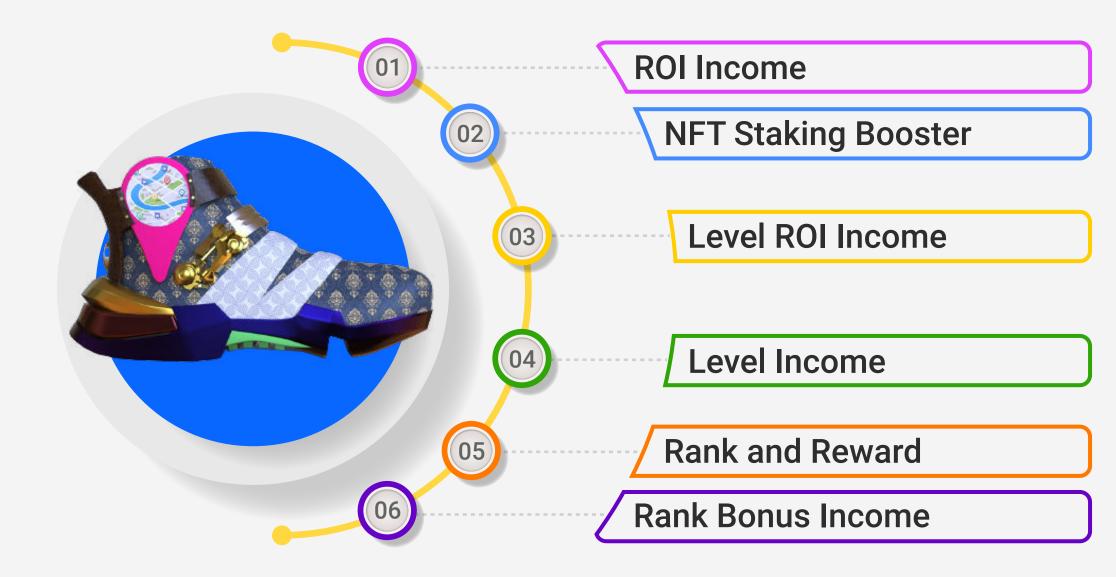

# **Types of Income**

#### **ROI Income**

 Packages (in \$)
 Monthly %

 50-999
 5%

 1000-4999
 6%

 5000 and Above
 7%

Note: The ROI will be given upto the maximum 3X of the invested "\$" amount.

#### **NFT Staking Booster**

> Note: If a member Stake an NFT with his package then the member will get additional 3% ROI on his package.

#### **Level ROI Income**

It is an income in which a member gets the fixed percentage from the ROI of each and every member of his community upto 30 levels.

Note: 1 direct is required at each level to earn level ROI income.

#### **Level Income**

➤ It is a type of income in which a member gets the fixed percentage from the package amount of each and every member from his community upto 30 levels.

Note: One direct is must for each level income.

#### **Rank and Rewards**

| Team Business Matching Required (in \$) | Rank<br>Recognition | Rewards (in \$) |
|-----------------------------------------|---------------------|-----------------|
| 1000                                    | Starter             | 25              |
| + Next 3000 + 2 Starter                 | Crawler             | 75              |
| + Next 10000 + 2 Crawler                | Walker              | 250             |
| + Next 25000 + 2 Walker                 | Hiker               | 600             |
| + Next 75000 + 2 Hiker                  | Jogger              | 1800            |
| + Next 200000 + 2 Jogger                | Runner              | 5000            |
| + Next 500000 + 2 Runner                | Sprinter            | 12000           |
| + Next 1000000 + 2 Sprinter             | Hurdler             | 25000           |

#### **Rank Bonus Income**

| Rank Required | Bonus                        | Reward Timeline               |
|---------------|------------------------------|-------------------------------|
| Walker        | 1% of daily team business    | Till the next reward achieved |
| Hiker         | 1% of daily team business    | Till the next reward achieved |
| Jogger        | 0.75% of daily team business | Till the next reward achieved |
| Runner        | 0.5% of daily team business  | Till the next reward achieved |
| Sprinter      | 0.5% of daily team business  | Till the next reward achieved |
| Hurdler       | 0.25% of daily team business | Till the next reward achieved |