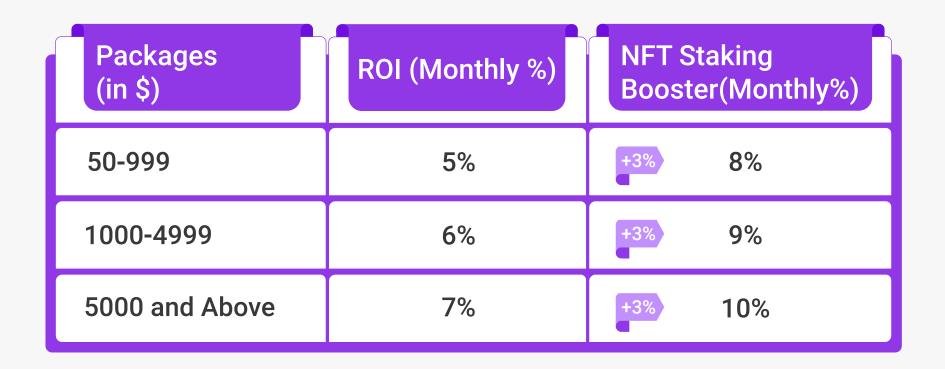

#### **ROI Income**

 Packages (in \$)
 Monthly %

 50-999
 5%

 1000-4999
 6%

 5000 and Above
 7%

Note: The ROI will be given upto the maximum 3X of the invested "\$" amount.

#### **NFT Staking Booster**

> Note: If a member Stake an NFT with his package then the member will get additional 3% ROI on his package.