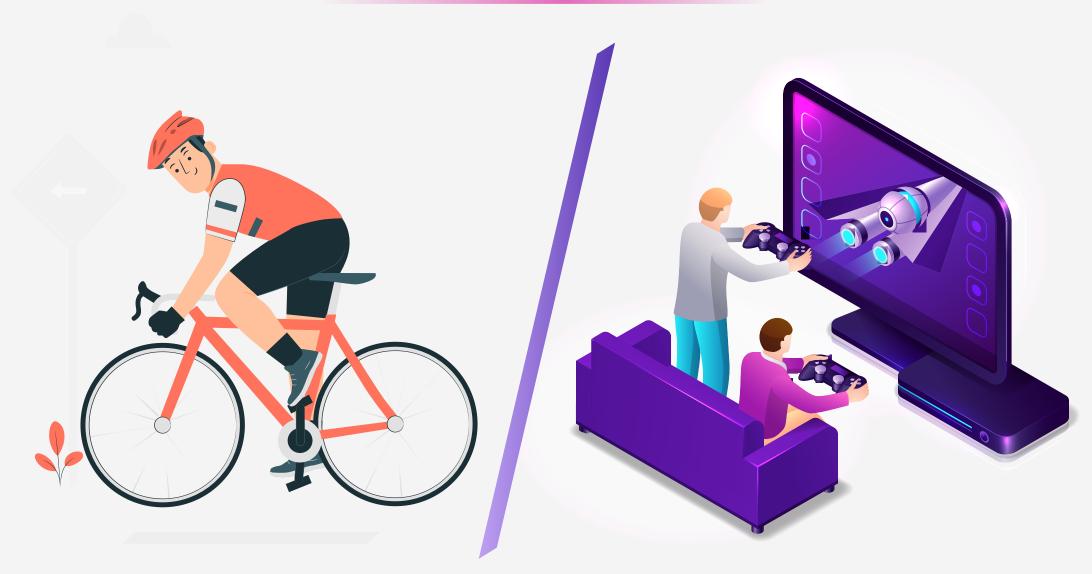

d Timeline               |
|---------------|------------------------------|-------------------------------|
| Walker        | 1% of daily team business    | Till the next reward achieved |
| Hiker         | 1% of daily team business    | Till the next reward achieved |
| Jogger        | 0.75% of daily team business | Till the next reward achieved |
| Runner        | 0.5% of daily team business  | Till the next reward achieved |
| Sprinter      | 0.5% of daily team business  | Till the next reward achieved |
| Hurdler       | 0.25% of daily team business | Till the next reward achieved |

> Note: The rank level bonus will be distributed among members only once they achieve the particular required rank, and it will be given on individual team business daily.









# **Upcoming Project**



**Cycling** 

**Gaming** 









#### **Terms and conditions**

- The withdrawal will be given on a daily basis.
- > The minimum amount of withdrawal will be \$10.
- > The deduction for the platform fee will be 5%.
- > The ROI income will maximum be given upto the 3X of the invested "\$" amounts.
- > The ROI and ROI level income will be given in every 15 days.
- All the above-mentioned types of income a member can get a total of 3X of the invested or upgraded amount, except rank and rewards.
- A member can retopup himself with the double amount from the last upgraded amount.
- ➤ All the CRAWLER Rank holder will get 4X return of their investment and WALKER & above rank holder will get 5X return of their investment.